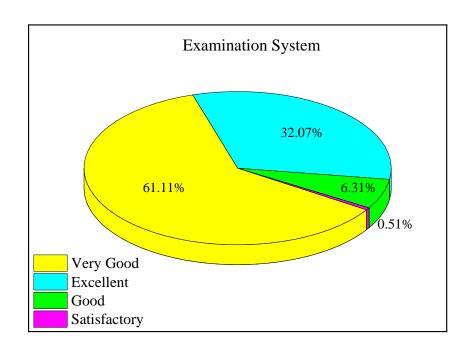

Is the administration accessible and faculty are given freedom to express their opinion?

Is the college mentoring system effective in addressing student's needs?