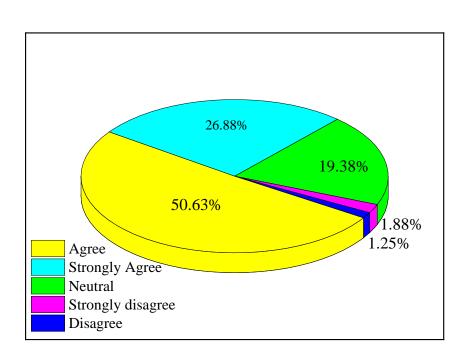

Is the administration accessible and faculty are given freedom to express their opinion?

Is the college mentoring system effective in addressing student's needs?