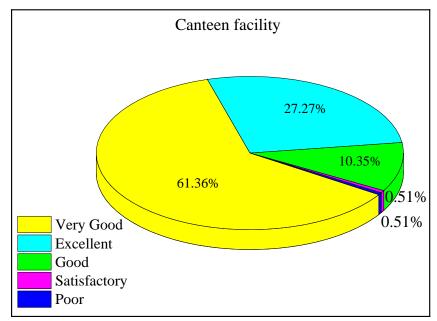

NAAC ACCREDITED INSTITUTION

Phone: (03216)-231438/236735



# NETAJI SATABARSHIKI MAHAVIDYALAYA, ASHOKNAGAR

(Affiliated to W.B.S.U., Barasat)
SAHIDBAG

P.O.: Haripur, Dist.: North 24 Parganas, PIN: 743223

Estd. - 2000

Website: www.nsmashoknagar.ac.in E-mail.: nsmashoknagar@gmail.com

| me permits | NSM/   |  |
|------------|--------|--|
| Ref. No.   | INDIVI |  |
| ALUIA JIVA |        |  |

Date .....

#### Certificate

This is to certify that the data provided in the figures for Criterion 2.7.1 are verified and authenticated by the undersigned.

Matty

[Dr. Sudhanath Chattopadhyay]

Principal Netaji Satabarshiki Mahavidyalaya Ashoknagar, Sahidbag



















































































Is the administration accessible and faculty are given freedom to express their opinion?



Is the college mentoring system effective in addressing student's needs?