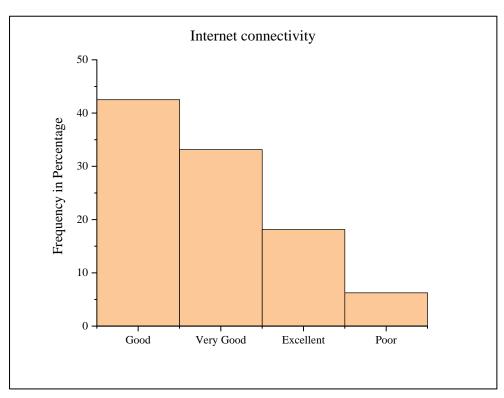

NAAC ACCREDITED INSTITUTION

Phone: (03216)-231438/236735



# NETAJI SATABARSHIKI MAHAVIDYALAYA, ASHOKNAGAR

(Affiliated to W.B.S.U., Barasat)
SAHIDBAG

P.O.: Haripur, Dist.: North 24 Parganas, PIN: 743223

Estd. - 2000

Website: www.nsmashoknagar.ac.in E-mail.: nsmashoknagar@gmail.com

| me permits | NSM/   |  |
|------------|--------|--|
| Ref. No.   | INDIVI |  |
| ALUIA JIVA |        |  |

Date .....

#### Certificate

This is to certify that the data provided in the figures for Criterion 2.7.1 are verified and authenticated by the undersigned.

Matty

[Dr. Sudhanath Chattopadhyay]

Principal Netaji Satabarshiki Mahavidyalaya Ashoknagar, Sahidbag



















































































Is the administration accessible and faculty are given freedom to express their opinion?



Is the college mentoring system effective in addressing student's needs?