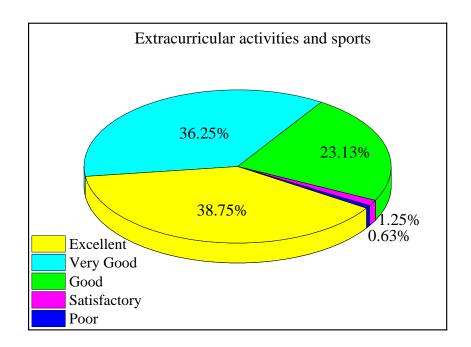

NAAC ACCREDITED INSTITUTION

Phone: (03216)-231438/236735



# NETAJI SATABARSHIKI MAHAVIDYALAYA, ASHOKNAGAR

(Affiliated to W.B.S.U., Barasat)
SAHIDBAG

P.O.: Haripur, Dist.: North 24 Parganas, PIN: 743223

Estd. - 2000

Website: www.nsmashoknagar.ac.in E-mail.: nsmashoknagar@gmail.com

| me permits | NSM/   |  |
|------------|--------|--|
| Ref. No.   | INDIVI |  |
| ALUIA JIVA |        |  |

Date .....

#### Certificate

This is to certify that the data provided in the figures for Criterion 2.7.1 are verified and authenticated by the undersigned.

Matty

[Dr. Sudhanath Chattopadhyay]

Principal Netaji Satabarshiki Mahavidyalaya Ashoknagar, Sahidbag



















































































Is the administration accessible and faculty are given freedom to express their opinion?



Is the college mentoring system effective in addressing student's needs?