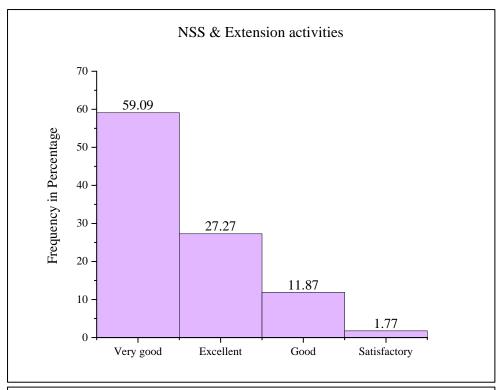

NAAC ACCREDITED INSTITUTION

Phone: (03216)-231438/236735



# NETAJI SATABARSHIKI MAHAVIDYALAYA, ASHOKNAGAR

(Affiliated to W.B.S.U., Barasat)
SAHIDBAG

P.O.: Haripur, Dist.: North 24 Parganas, PIN: 743223

Estd. - 2000

Website: www.nsmashoknagar.ac.in E-mail.: nsmashoknagar@gmail.com

| me permits | NSM/   |  |
|------------|--------|--|
| Ref. No.   | INDIVI |  |
| ALUIA JIVA |        |  |

Date .....

#### Certificate

This is to certify that the data provided in the figures for Criterion 2.7.1 are verified and authenticated by the undersigned.

Matty

[Dr. Sudhanath Chattopadhyay]

Principal Netaji Satabarshiki Mahavidyalaya Ashoknagar, Sahidbag



















































































Is the administration accessible and faculty are given freedom to express their opinion?



Is the college mentoring system effective in addressing student's needs?