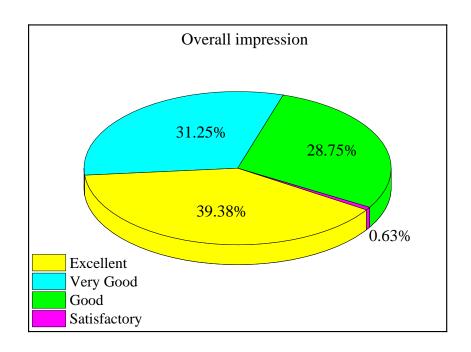

NAAC ACCREDITED INSTITUTION

Phone: (03216)-231438/236735



# NETAJI SATABARSHIKI MAHAVIDYALAYA, ASHOKNAGAR

(Affiliated to W.B.S.U., Barasat)
SAHIDBAG

P.O.: Haripur, Dist.: North 24 Parganas, PIN: 743223

Estd. - 2000

Website: www.nsmashoknagar.ac.in E-mail.: nsmashoknagar@gmail.com

| me permits | NSM/   |  |
|------------|--------|--|
| Ref. No.   | INDIVI |  |
| ALUIA JIVA |        |  |

Date .....

#### Certificate

This is to certify that the data provided in the figures for Criterion 2.7.1 are verified and authenticated by the undersigned.

Matty

[Dr. Sudhanath Chattopadhyay]

Principal Netaji Satabarshiki Mahavidyalaya Ashoknagar, Sahidbag



















































































Is the administration accessible and faculty are given freedom to express their opinion?



Is the college mentoring system effective in addressing student's needs?