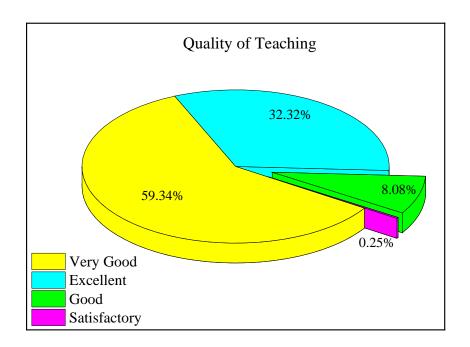

Is the administration accessible and faculty are given freedom to express their opinion?

Is the college mentoring system effective in addressing student's needs?