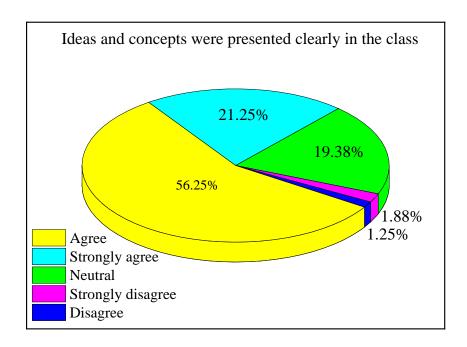

Is the administration accessible and faculty are given freedom to express their opinion?

Is the college mentoring system effective in addressing student's needs?