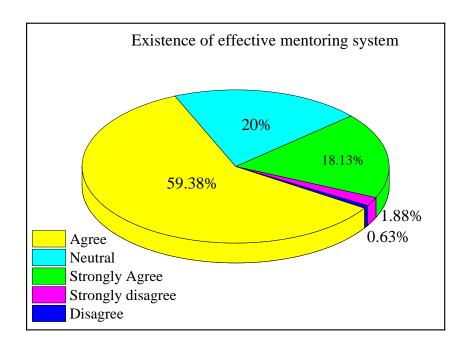

Is the administration accessible and faculty are given freedom to express their opinion?

Is the college mentoring system effective in addressing student's needs?