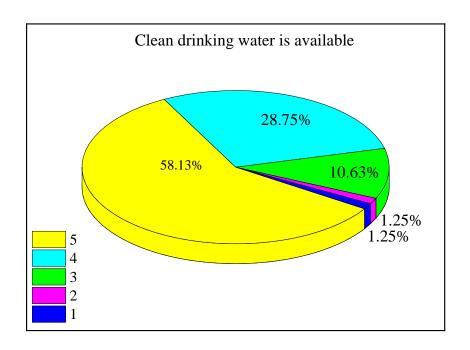

NAAC ACCREDITED INSTITUTION

Phone: (03216)-231438/236735



# NETAJI SATABARSHIKI MAHAVIDYALAYA, ASHOKNAGAR

(Affiliated to W.B.S.U., Barasat)
SAHIDBAG

P.O.: Haripur, Dist.: North 24 Parganas, PIN: 743223

Estd. - 2000

Website: www.nsmashoknagar.ac.in E-mail.: nsmashoknagar@gmail.com

| me permits | NSM/   |  |
|------------|--------|--|
| Ref. No.   | INDIVI |  |
| ALUIA JIVA |        |  |

Date .....

#### Certificate

This is to certify that the data provided in the figures for Criterion 2.7.1 are verified and authenticated by the undersigned.

Matty

[Dr. Sudhanath Chattopadhyay]

Principal Netaji Satabarshiki Mahavidyalaya Ashoknagar, Sahidbag



















































































Is the administration accessible and faculty are given freedom to express their opinion?



Is the college mentoring system effective in addressing student's needs?