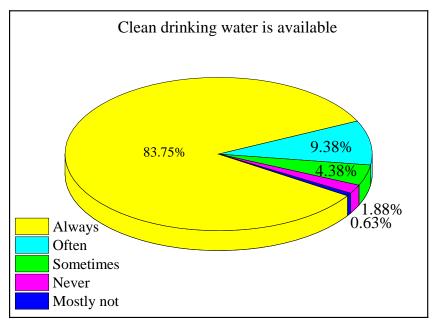

NAAC ACCREDITED INSTITUTION

Phone: (03216)-231438/236735



# NETAJI SATABARSHIKI MAHAVIDYALAYA, ASHOKNAGAR

(Affiliated to W.B.S.U., Barasat)
SAHIDBAG

P.O.: Haripur, Dist.: North 24 Parganas, PIN: 743223

Estd. - 2000

Website: www.nsmashoknagar.ac.in E-mail.: nsmashoknagar@gmail.com

| me permits | NSM/   |  |
|------------|--------|--|
| Ref. No.   | INDIVI |  |
| ALUIA JIVA |        |  |

Date .....

#### Certificate

This is to certify that the data provided in the figures for Criterion 2.7.1 are verified and authenticated by the undersigned.

Matty

[Dr. Sudhanath Chattopadhyay]

Principal Netaji Satabarshiki Mahavidyalaya Ashoknagar, Sahidbag



















































































Is the administration accessible and faculty are given freedom to express their opinion?



Is the college mentoring system effective in addressing student's needs?