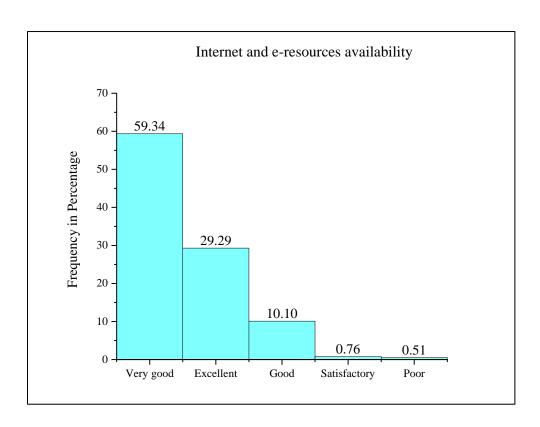

NAAC ACCREDITED INSTITUTION

Phone: (03216)-231438/236735



# NETAJI SATABARSHIKI MAHAVIDYALAYA, ASHOKNAGAR

(Affiliated to W.B.S.U., Barasat)
SAHIDBAG

P.O.: Haripur, Dist.: North 24 Parganas, PIN: 743223

Estd. - 2000

Website: www.nsmashoknagar.ac.in E-mail.: nsmashoknagar@gmail.com

| me permits | NSM/   |  |
|------------|--------|--|
| Ref. No.   | INDIVI |  |
| ALUIA JIVA |        |  |

Date .....

#### Certificate

This is to certify that the data provided in the figures for Criterion 2.7.1 are verified and authenticated by the undersigned.

Matty

[Dr. Sudhanath Chattopadhyay]

Principal Netaji Satabarshiki Mahavidyalaya Ashoknagar, Sahidbag



















































































Is the administration accessible and faculty are given freedom to express their opinion?



Is the college mentoring system effective in addressing student's needs?