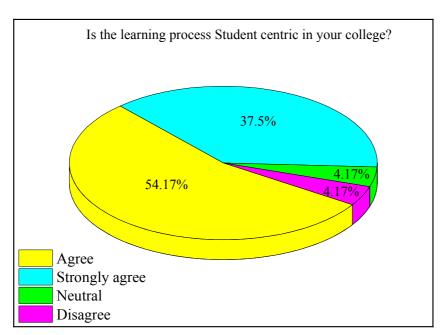

Is the administration accessible and faculty are given freedom to express their opinion?

Is the college mentoring system effective in addressing student's needs?