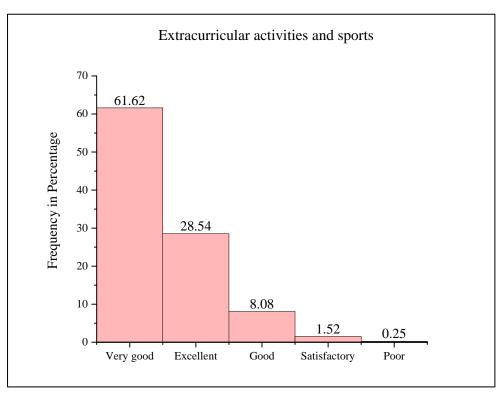

NAAC ACCREDITED INSTITUTION

Phone: (03216)-231438/236735



# NETAJI SATABARSHIKI MAHAVIDYALAYA, ASHOKNAGAR

(Affiliated to W.B.S.U., Barasat)
SAHIDBAG

P.O.: Haripur, Dist.: North 24 Parganas, PIN: 743223

Estd. - 2000

Website: www.nsmashoknagar.ac.in E-mail.: nsmashoknagar@gmail.com

| me permits | NSM/   |  |
|------------|--------|--|
| Ref. No.   | INDIVI |  |
| ALUIA JIVA |        |  |

Date .....

#### Certificate

This is to certify that the data provided in the figures for Criterion 2.7.1 are verified and authenticated by the undersigned.

Matty

[Dr. Sudhanath Chattopadhyay]

Principal Netaji Satabarshiki Mahavidyalaya Ashoknagar, Sahidbag



















































































Is the administration accessible and faculty are given freedom to express their opinion?



Is the college mentoring system effective in addressing student's needs?