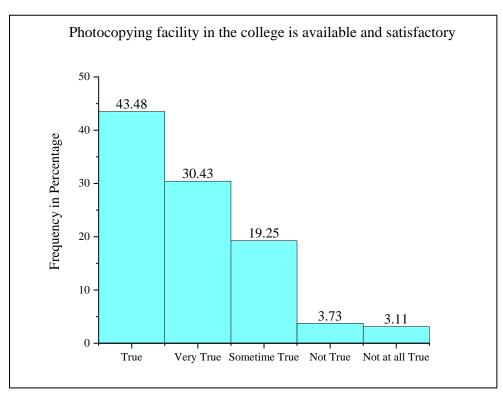

NAAC ACCREDITED INSTITUTION

Phone: (03216)-231438/236735



# NETAJI SATABARSHIKI MAHAVIDYALAYA, ASHOKNAGAR

(Affiliated to W.B.S.U., Barasat)
SAHIDBAG

P.O.: Haripur, Dist.: North 24 Parganas, PIN: 743223

Estd. - 2000

Website: www.nsmashoknagar.ac.in E-mail.: nsmashoknagar@gmail.com

| me permits | NSM/   |  |
|------------|--------|--|
| Ref. No.   | INDIVI |  |
| ALUIA JIVA |        |  |

Date .....

#### Certificate

This is to certify that the data provided in the figures for Criterion 2.7.1 are verified and authenticated by the undersigned.

Matty

[Dr. Sudhanath Chattopadhyay]

Principal Netaji Satabarshiki Mahavidyalaya Ashoknagar, Sahidbag



















































































Is the administration accessible and faculty are given freedom to express their opinion?



Is the college mentoring system effective in addressing student's needs?