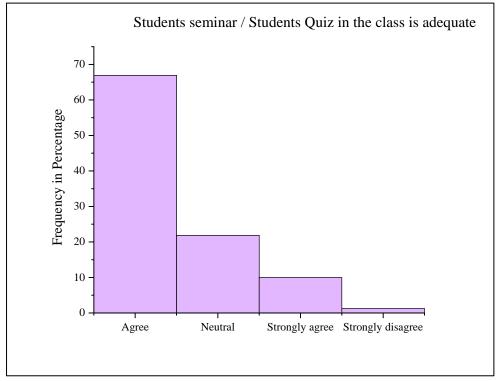

Is the administration accessible and faculty are given freedom to express their opinion?

Is the college mentoring system effective in addressing student's needs?