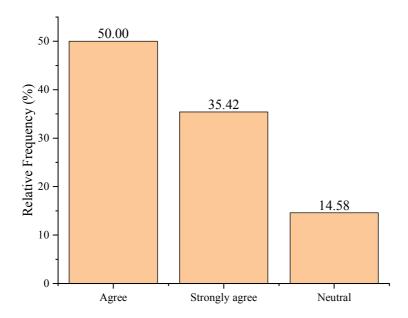

Is the administration accessible and faculty are given freedom to express their opinion?

Is the college mentoring system effective in addressing student's needs?