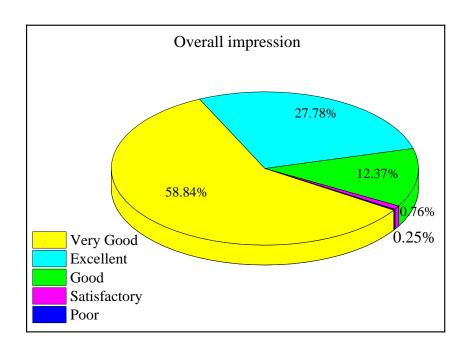

NAAC ACCREDITED INSTITUTION

Phone: (03216)-231438/236735



# NETAJI SATABARSHIKI MAHAVIDYALAYA, ASHOKNAGAR

(Affiliated to W.B.S.U., Barasat)
SAHIDBAG

P.O.: Haripur, Dist.: North 24 Parganas, PIN: 743223

Estd. - 2000

Website: www.nsmashoknagar.ac.in E-mail.: nsmashoknagar@gmail.com

| me permits | NSM/   |  |
|------------|--------|--|
| Ref. No.   | INDIVI |  |
| ALUIA JIVA |        |  |

Date .....

#### Certificate

This is to certify that the data provided in the figures for Criterion 2.7.1 are verified and authenticated by the undersigned.

Matty

[Dr. Sudhanath Chattopadhyay]

Principal Netaji Satabarshiki Mahavidyalaya Ashoknagar, Sahidbag



















































































Is the administration accessible and faculty are given freedom to express their opinion?



Is the college mentoring system effective in addressing student's needs?