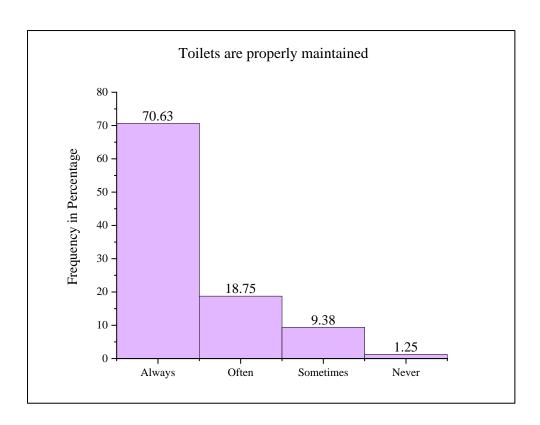

NAAC ACCREDITED INSTITUTION

Phone: (03216)-231438/236735



# NETAJI SATABARSHIKI MAHAVIDYALAYA, ASHOKNAGAR

(Affiliated to W.B.S.U., Barasat)
SAHIDBAG

P.O.: Haripur, Dist.: North 24 Parganas, PIN: 743223

Estd. - 2000

Website: www.nsmashoknagar.ac.in E-mail.: nsmashoknagar@gmail.com

| me permits | NSM/   |  |
|------------|--------|--|
| Ref. No.   | INDIVI |  |
| ALUIA JIVA |        |  |

Date .....

#### Certificate

This is to certify that the data provided in the figures for Criterion 2.7.1 are verified and authenticated by the undersigned.

Matty

[Dr. Sudhanath Chattopadhyay]

Principal Netaji Satabarshiki Mahavidyalaya Ashoknagar, Sahidbag



















































































Is the administration accessible and faculty are given freedom to express their opinion?



Is the college mentoring system effective in addressing student's needs?