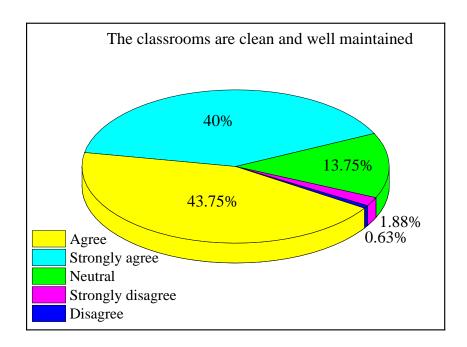

NAAC ACCREDITED INSTITUTION

Phone: (03216)-231438/236735



# NETAJI SATABARSHIKI MAHAVIDYALAYA, ASHOKNAGAR

(Affiliated to W.B.S.U., Barasat)
SAHIDBAG

P.O.: Haripur, Dist.: North 24 Parganas, PIN: 743223

Estd. - 2000

Website: www.nsmashoknagar.ac.in E-mail.: nsmashoknagar@gmail.com

| me permits | NSM/   |  |
|------------|--------|--|
| Ref. No.   | INDIVI |  |
| ALUIA JIVA |        |  |

Date .....

#### Certificate

This is to certify that the data provided in the figures for Criterion 2.7.1 are verified and authenticated by the undersigned.

Matty

[Dr. Sudhanath Chattopadhyay]

Principal Netaji Satabarshiki Mahavidyalaya Ashoknagar, Sahidbag



















































































Is the administration accessible and faculty are given freedom to express their opinion?



Is the college mentoring system effective in addressing student's needs?