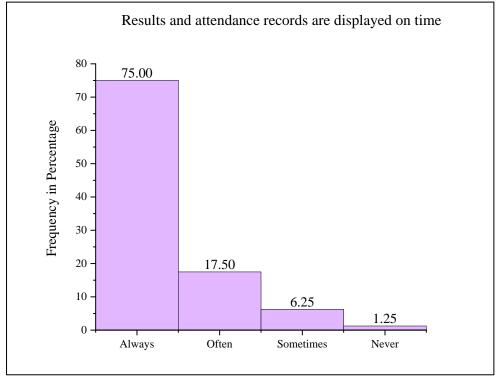

NAAC ACCREDITED INSTITUTION

Phone: (03216)-231438/236735



# NETAJI SATABARSHIKI MAHAVIDYALAYA, ASHOKNAGAR

(Affiliated to W.B.S.U., Barasat)
SAHIDBAG

P.O.: Haripur, Dist.: North 24 Parganas, PIN: 743223

Estd. - 2000

Website: www.nsmashoknagar.ac.in E-mail.: nsmashoknagar@gmail.com

| me permits | NSM/   |  |
|------------|--------|--|
| Ref. No.   | INDIVI |  |
| ALUIA JIVA |        |  |

Date .....

#### Certificate

This is to certify that the data provided in the figures for Criterion 2.7.1 are verified and authenticated by the undersigned.

Matty

[Dr. Sudhanath Chattopadhyay]

Principal Netaji Satabarshiki Mahavidyalaya Ashoknagar, Sahidbag



















































































Is the administration accessible and faculty are given freedom to express their opinion?



Is the college mentoring system effective in addressing student's needs?