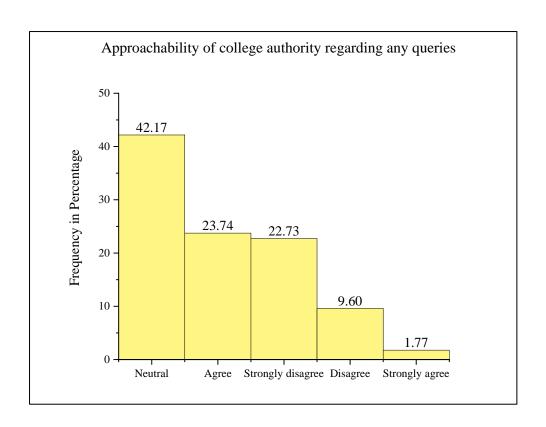

Is the administration accessible and faculty are given freedom to express their opinion?

Is the college mentoring system effective in addressing student's needs?