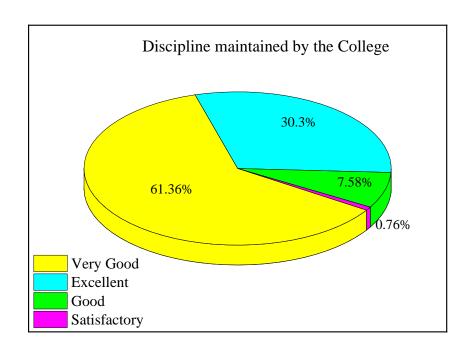

Is the administration accessible and faculty are given freedom to express their opinion?

Is the college mentoring system effective in addressing student's needs?