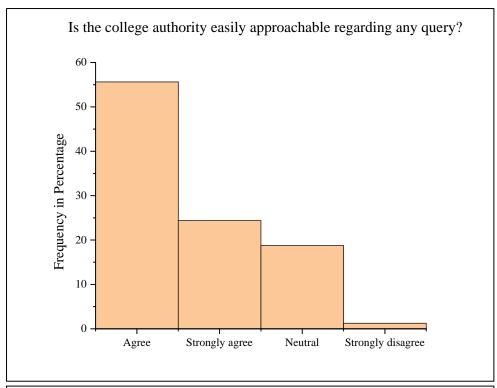

Is the administration accessible and faculty are given freedom to express their opinion?

Is the college mentoring system effective in addressing student's needs?