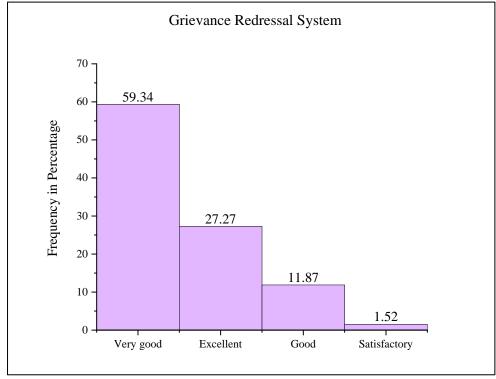

NAAC ACCREDITED INSTITUTION

Phone: (03216)-231438/236735



# NETAJI SATABARSHIKI MAHAVIDYALAYA, ASHOKNAGAR

(Affiliated to W.B.S.U., Barasat)
SAHIDBAG

P.O.: Haripur, Dist.: North 24 Parganas, PIN: 743223

Estd. - 2000

Website: www.nsmashoknagar.ac.in E-mail.: nsmashoknagar@gmail.com

| me permits | NSM/   |  |
|------------|--------|--|
| Ref. No.   | INDIVI |  |
| ALUIA JIVA |        |  |

Date .....

#### Certificate

This is to certify that the data provided in the figures for Criterion 2.7.1 are verified and authenticated by the undersigned.

Matty

[Dr. Sudhanath Chattopadhyay]

Principal Netaji Satabarshiki Mahavidyalaya Ashoknagar, Sahidbag



















































































Is the administration accessible and faculty are given freedom to express their opinion?



Is the college mentoring system effective in addressing student's needs?