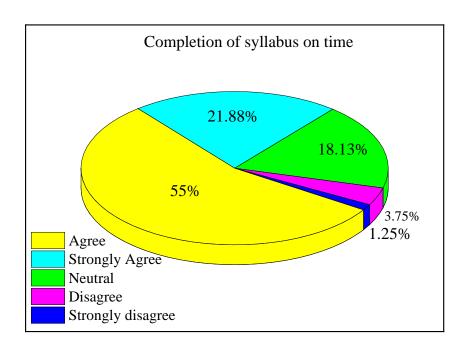

NAAC ACCREDITED INSTITUTION

Phone: (03216)-231438/236735



# NETAJI SATABARSHIKI MAHAVIDYALAYA, ASHOKNAGAR

(Affiliated to W.B.S.U., Barasat)
SAHIDBAG

P.O.: Haripur, Dist.: North 24 Parganas, PIN: 743223

Estd. - 2000

Website: www.nsmashoknagar.ac.in E-mail.: nsmashoknagar@gmail.com

| me permits | NSM/   |  |
|------------|--------|--|
| Ref. No.   | INDIVI |  |
| ALUIA JIVA |        |  |

Date .....

#### Certificate

This is to certify that the data provided in the figures for Criterion 2.7.1 are verified and authenticated by the undersigned.

Matty

[Dr. Sudhanath Chattopadhyay]

Principal Netaji Satabarshiki Mahavidyalaya Ashoknagar, Sahidbag



















































































Is the administration accessible and faculty are given freedom to express their opinion?



Is the college mentoring system effective in addressing student's needs?