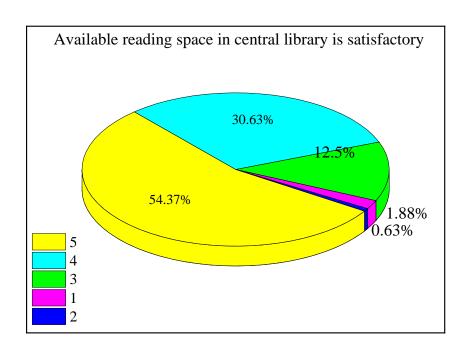

NAAC ACCREDITED INSTITUTION

Phone: (03216)-231438/236735



# NETAJI SATABARSHIKI MAHAVIDYALAYA, ASHOKNAGAR

(Affiliated to W.B.S.U., Barasat)
SAHIDBAG

P.O.: Haripur, Dist.: North 24 Parganas, PIN: 743223

Estd. - 2000

Website: www.nsmashoknagar.ac.in E-mail.: nsmashoknagar@gmail.com

| me permits | NSM/   |  |
|------------|--------|--|
| Ref. No.   | INDIVI |  |
| ALUIA JIVA |        |  |

Date .....

#### Certificate

This is to certify that the data provided in the figures for Criterion 2.7.1 are verified and authenticated by the undersigned.

Matty

[Dr. Sudhanath Chattopadhyay]

Principal Netaji Satabarshiki Mahavidyalaya Ashoknagar, Sahidbag



















































































Is the administration accessible and faculty are given freedom to express their opinion?



Is the college mentoring system effective in addressing student's needs?