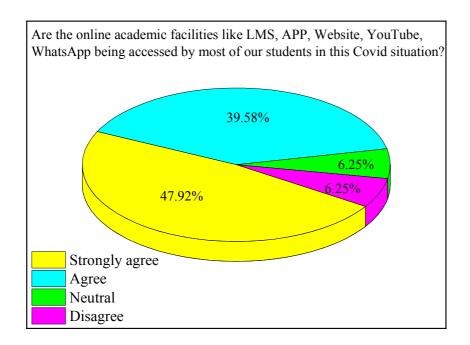

Affiliated to W.B.S.U., Barasat)
SAHIDBAG

P.O.: Haripur, Dist.: North 24 Parganas, PIN: 743223

Estd. - 2000

Website: www.nsmashoknagar.ac.in E-mail.: nsmashoknagar@gmail.com

| me permits | NSM/   |  |
|------------|--------|--|
| Ref. No.   | INDIVI |  |
| ALUIA JIVA |        |  |

Date .....

#### Certificate

This is to certify that the data provided in the figures for Criterion 2.7.1 are verified and authenticated by the undersigned.

Matty

[Dr. Sudhanath Chattopadhyay]

Principal Netaji Satabarshiki Mahavidyalaya Ashoknagar, Sahidbag



















































































Is the administration accessible and faculty are given freedom to express their opinion?



Is the college mentoring system effective in addressing student's needs?