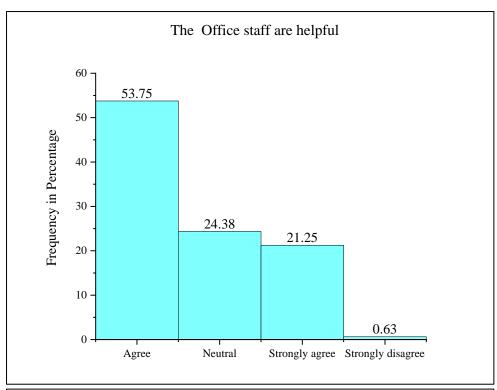

NAAC ACCREDITED INSTITUTION

Phone: (03216)-231438/236735



# NETAJI SATABARSHIKI MAHAVIDYALAYA, ASHOKNAGAR

(Affiliated to W.B.S.U., Barasat)
SAHIDBAG

P.O.: Haripur, Dist.: North 24 Parganas, PIN: 743223

Estd. - 2000

Website: www.nsmashoknagar.ac.in E-mail.: nsmashoknagar@gmail.com

| me permits | NSM/   |  |
|------------|--------|--|
| Ref. No.   | INDIVI |  |
| ALUIA JIVA |        |  |

Date .....

#### Certificate

This is to certify that the data provided in the figures for Criterion 2.7.1 are verified and authenticated by the undersigned.

Matty

[Dr. Sudhanath Chattopadhyay]

Principal Netaji Satabarshiki Mahavidyalaya Ashoknagar, Sahidbag



















































































Is the administration accessible and faculty are given freedom to express their opinion?



Is the college mentoring system effective in addressing student's needs?