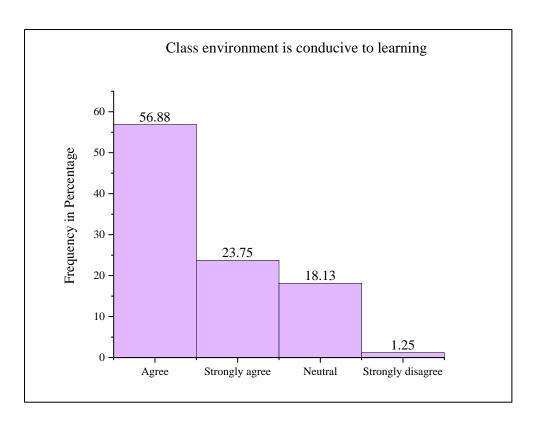

Is the administration accessible and faculty are given freedom to express their opinion?

Is the college mentoring system effective in addressing student's needs?