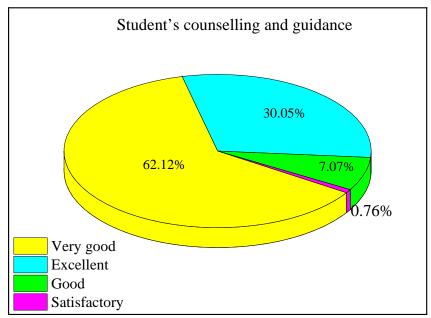

Is the administration accessible and faculty are given freedom to express their opinion?

Is the college mentoring system effective in addressing student's needs?