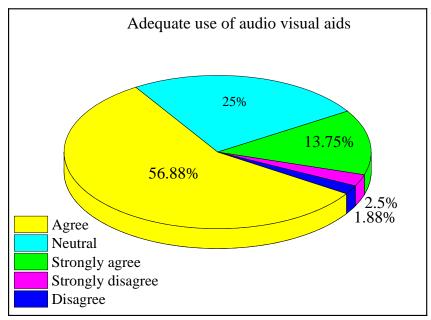

Is the administration accessible and faculty are given freedom to express their opinion?

Is the college mentoring system effective in addressing student's needs?