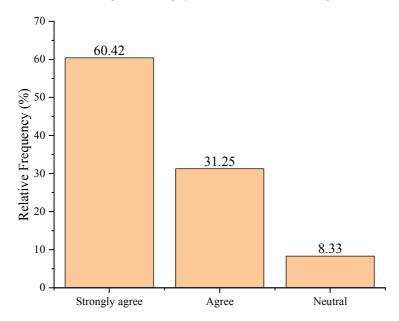

Is the administration accessible and faculty are given freedom to express their opinion?

Is the college mentoring system effective in addressing student's needs?