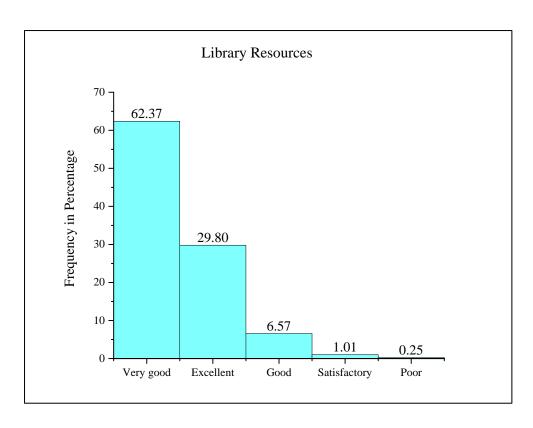

NAAC ACCREDITED INSTITUTION

Phone: (03216)-231438/236735



# NETAJI SATABARSHIKI MAHAVIDYALAYA, ASHOKNAGAR

(Affiliated to W.B.S.U., Barasat)
SAHIDBAG

P.O.: Haripur, Dist.: North 24 Parganas, PIN: 743223

Estd. - 2000

Website: www.nsmashoknagar.ac.in E-mail.: nsmashoknagar@gmail.com

| me permits | NSM/   |  |
|------------|--------|--|
| Ref. No.   | INDIVI |  |
| ALUIA JIVA |        |  |

Date .....

#### Certificate

This is to certify that the data provided in the figures for Criterion 2.7.1 are verified and authenticated by the undersigned.

Matty

[Dr. Sudhanath Chattopadhyay]

Principal Netaji Satabarshiki Mahavidyalaya Ashoknagar, Sahidbag



















































































Is the administration accessible and faculty are given freedom to express their opinion?



Is the college mentoring system effective in addressing student's needs?